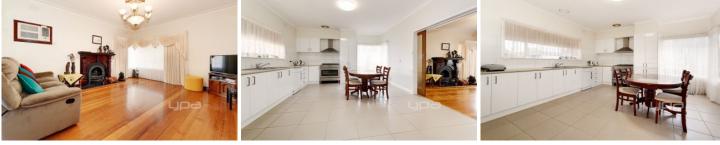

3 generous sized bedrooms.

Solid timber flooring throughout the house

Formal lounge with the ultimate gas fire place

Full updated contemporary kitchen and bathroom

Stainless steel appliances 900 mm upright cooker and new dishwasher