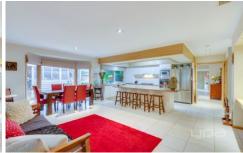

Lack of space for living and entertaining to be a thing of the past, with this home boasting three separate living areas; with the front formal lounge, the massive kitchen/family/meals area, and the gorgeous rumpus room with a bar, overlooking the undercover poolside lounge. Then if that is not enough, the large outdoor entertaining