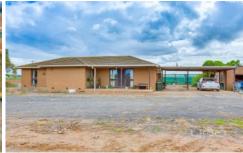

Featuring a solid 3 bedroom home with central bathroom, spacious lounge, large kitchen and adjoining meals.

Currently zoned Green wedge and set up as a working farm with full hydroponic set up with sheds and cool room, irrigation and sprinkler system, water allocation, working bore and an additional dam. With a frontage of approx. 300 meters this unique opportunity is less than 30 minutes to Melbournes CBD and in Werribees tourism district with the Werribee open range zoo, shadow fax winery, Werribee Mansion and less than 12 minutes to Watton street and the new Werribee East employment precinct.