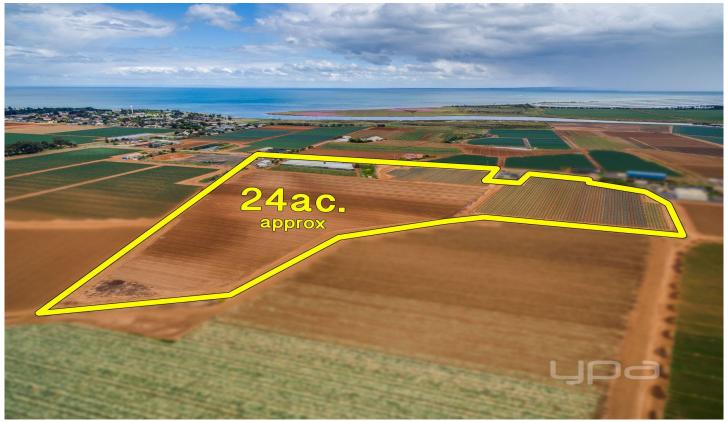

## 20 Cuttriss Road WERRIBEE SOUTH VIC

Set on approximately 24 acres of farming land this golden opportunity is in the heart of werribee south with views of the beach and provides excellent future growth.

Featuring a solid 3 bedroom home with central bathroom, spacious lounge, large kitchen and adjoining meals.

Currently zoned Green wedge and set up as a working farm with full hydroponic set up with sheds and cool room, irrigation and sprinkler system, water allocation, working bore and an additional dam. With a frontage of approx. 300 meters this unique opportunity is less than 30 minutes to Melbournes CBD and in Werribees tourism district with the Werribee open range zoo, shadow fax winery, Werribee Mansion and less than 12 minutes to Watton street and the new Werribee East employment precinct.