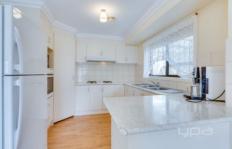

Three spacious bedrooms

Master with walk in robe & remaining bedrooms with large built in robes

Central two-way bathroom (accessible from the master) Open plan kitchen/meals and family living arrangement Quality features in the kitchen including brand new electric oven, gas cooktop & loads of cupboard space