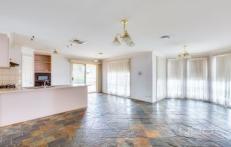

Large master with ensuite and walk in robe

Two remaining bedrooms with built in robes

Large central bathroom

Formal lounge upon entry

Kitchen overlooking the meals and family arrangement

Gas cooking appliances and dishwasher