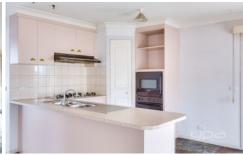

Large master with ensuite and walk in robe

Two remaining bedrooms with built in robes

Large central bathroom

Formal lounge upon entry

Kitchen overlooking the meals and family arrangement

Gas cooking appliances and dishwasher