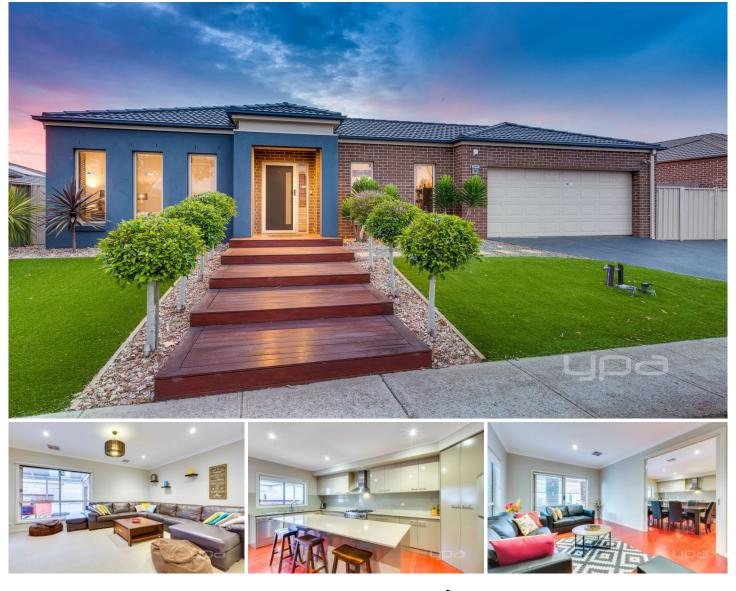

## 56 Aldridge Road WYNDHAM VALE VIC

In a booming location this family abode provides more than any family could ever ask for. With exceptional attention to detail throughout the home, this home is a blend of grandeur, opulence, modern design, comfort, luxury and warmth. Within walking distance to Wyndham Vale primary school, childcare, bus stops & parklands. Strategically located within proximity to Wyndham Vale Railway Station (only 6 minutes away) and Werribee Railway Station (only 9 minutes away). Conveniently located near Greens Road Shopping Complex and Werribee City Centre (shopping precinct). With large living spaces throughout the home offers its next proud owner:

4 large bedrooms (Master bedroom with expansive walk in robe and ensuite with double shower and separate toilet), remaining bedrooms with built in robes.

Separate study upon entry

Large formal lounge (theatre room)

## 4 🛤 2 🚔 2 🚘

Building Size: 28 sqmLand Size: 700 sqnView: https://w

: 700 sqm : https://www.ypa.com.au/7360975

Kirsty Cunningham 0414 344 475