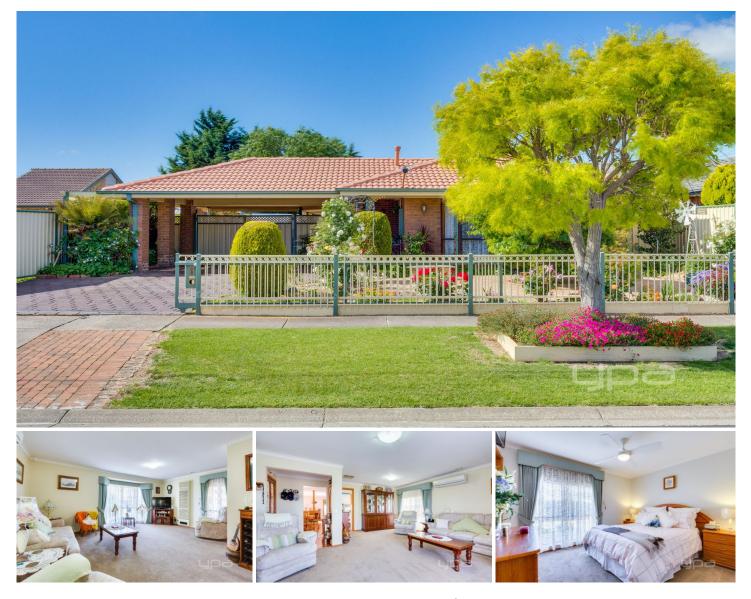

## **5 Townville Crescent HOPPERS CROSSING VIC**

To say that this home presents immaculately is probably an understatement The presentation of this stunning family residence must be seen to be believed! Set in a superbly quiet location, manicured gardens throughout certainly set the flavour of what lay within. The formal entry is lavished with beautiful timber flooring that flows through to the open plan meals and second family room, while the renovated kitchen offers generous cabinetry with updated stainless appliances and dishwasher. With rejuvenated carpets the formal living and dining zones offer plenty of natural light while all bedrooms are spacious with abundant storage and serviced by a main bathroom. Ducted cooling and heating with additional split system cooling are all here, while other features include alarm system, ceiling fans and restored Outdoors offers a superb combination of roof tiles. entertaining, low maintenance self-sufficient gardening and vehicle storage for three! With a double carport, there is

## 3 🛤 1 🚔 3 🚘

Land Size : 651 sqm View : https://www.ypa.com.au/7360976