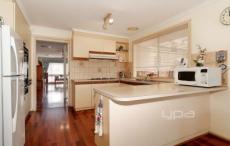

As you enter the home you are greeted with a separate lounge room with lovely Kempas timber floors, three generous sized bedrooms all offering built in robes, central bathroom, quality appointments include; ducted heating, evaporative cooling, dishwasher and external roller shutters, the combined kitchen/dining and living area overlooks a large covered outdoor entertaining decking, beautifully landscaped and maintained gardens, work shed