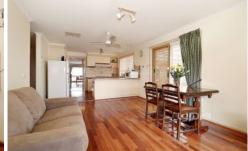

As you enter the home you are greeted with a separate lounge room with lovely Kempas timber floors, three generous sized bedrooms all offering built in robes, central bathroom, quality appointments include; ducted heating, evaporative cooling, dishwasher and external roller shutters, the combined kitchen/dining and living area overlooks a large covered outdoor entertaining decking, beautifully landscaped and maintained gardens, work shed