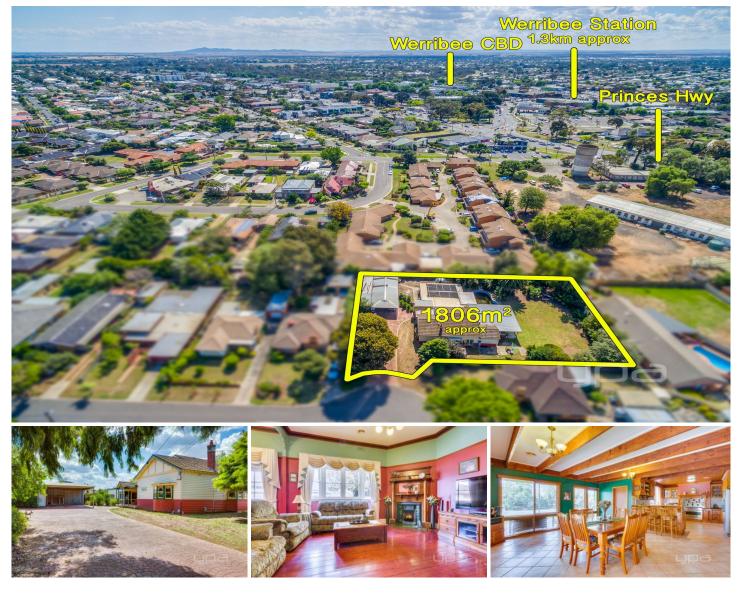

## 17 Sinns Avenue WERRIBEE VIC

Set right in the heart of Werribee within close proximity to schools, Werribee CBD, shops, cafes, restaurants all within walking distance, just around the corner easy freeway access, Werribee Mercy Hospital & the proposed Werribee East Employment Precinct.

A whopping 1806m2 block (approx.) The Sinns House a turn of the century home in the highly sought after location. Investors & developers take note this is a very rare opportunity to secure a property on this sized allotment in such a prime location.

A fantastic solid family home presenting 4 bedrooms plus a study. The master bedroom features WIRs and en suite. The home has 2 extra bathrooms and all other bedrooms have BIRs. Spacious formal & informal living zones with plenty of room to entertain family/friends.

## 4 🛤 3 🚔 4 🚘

Land Size : 1806 sqm View : https://www.ypa.com.au/7360981