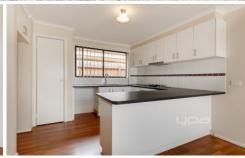

Presenting;

Three fitted bedrooms

Central modern bathroom

Separate lounge room

Meals area with floating floorboards and a lovely renovated kitchen with stainless steel appliances and dishwasher.

Gas heating, air conditioning, brand new carpets