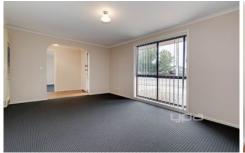

Presenting;

Three fitted bedrooms

Central modern bathroom

Separate lounge room

Meals area with floating floorboards and a lovely renovated kitchen with stainless steel appliances and dishwasher.

Gas heating, air conditioning, brand new carpets