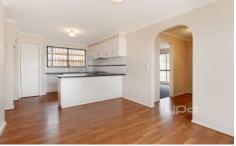

Presenting;

Three fitted bedrooms

Central modern bathroom

Separate lounge room

Meals area with floating floorboards and a lovely renovated kitchen with stainless steel appliances and dishwasher.

Gas heating, air conditioning, brand new carpets