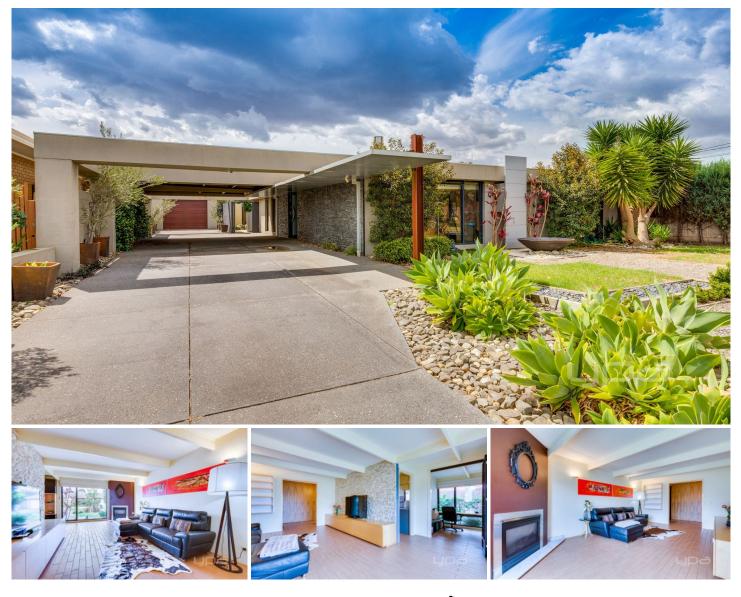

## **5 Roscrea Court WERRIBEE VIC**

Quality architecturally designed home on an approximate 616m2 allotment in an awesome location in the heart of Werribee positioned perfectly in the most convenient location only a short distance to primary schools, public transport, Werribee river walking trails and Werribee CBD's cafe strip/restaurants.

Presenting spacious 3 fitted bedrooms and study,

The master bedroom has a spacious resort style en suite featuring a modern stone vanity and a floor to ceiling window peering into the Japanese garden.

The kitchen is stunning with granite bench tops and splash backs, European stainless steel appliances, floating island bench.

Two living areas with comfort featuring wall units, contemporary gas log fire place, built in book shelves and hidden split systems.

Bifold doors from the meals area open out to a paved