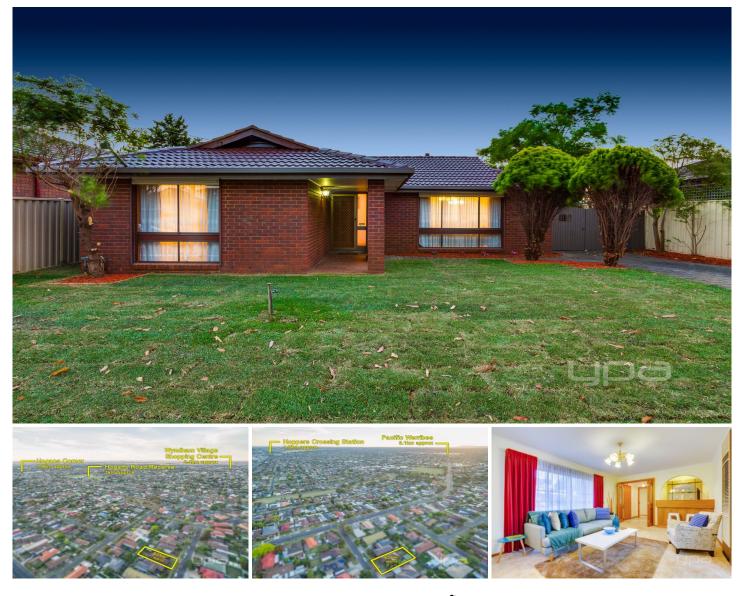

## **5 Northey Crescent HOPPERS CROSSING VIC**

Simply stunning by presentation, packed with quality features and set in the most desired location of the western suburbs in Melbourne. This fantastic property is positioned in a central location of Hoppers Crossing in Mossfiel Estate on a quiet street yet close to all the amenities you could have like Hoppers Crossing train station, Pacific Werribee shopping centre, shops, cafes, Mossfiel Primary school, Hoppers Crossing secondary college, medical centres, public transport and smooth access to the freeway.

All the work has been done and this recently renovated east facing home is perfect for the young family starting out, or investor looking for potential fantastic capital growth and return and all this set on a generous 601m2 (approx.) land make this home so special !

## 3 🛤 2 🚔 2 🚘

Land Size : 601 sqm View : https://www.ypa.com.au/7360986