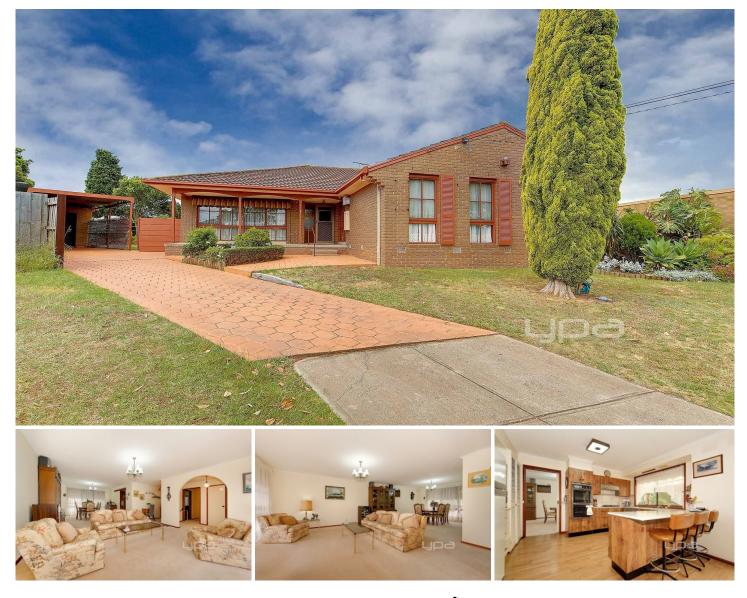

## 11 Serpentine Court WERRIBEE VIC

With such an ideal location and close proximity to Pacific Werribee Shopping Centre, and a number of local schools both primary and secondary, Paul Sadler swim school, Werribee train stations, shops and freeway access this would be ideal for an astute investor or those looking for their first home.

Now available to the market is this unique opportunity to secure a home in a quiet court location. Presenting four spacious bedrooms, master with en suite, a central bathroom, large updated kitchen overlooking the meals area and family room, an extremely cosy and generous sized formal lounge room with a formal dining room also contains a study nook, making you feel right at home.

Outside you will find a covered veranda ideal for entertaining on those warm barmy nights, mature landscaped gardens along with a single lock up garage and carport that can be extended for the caravan all on a large