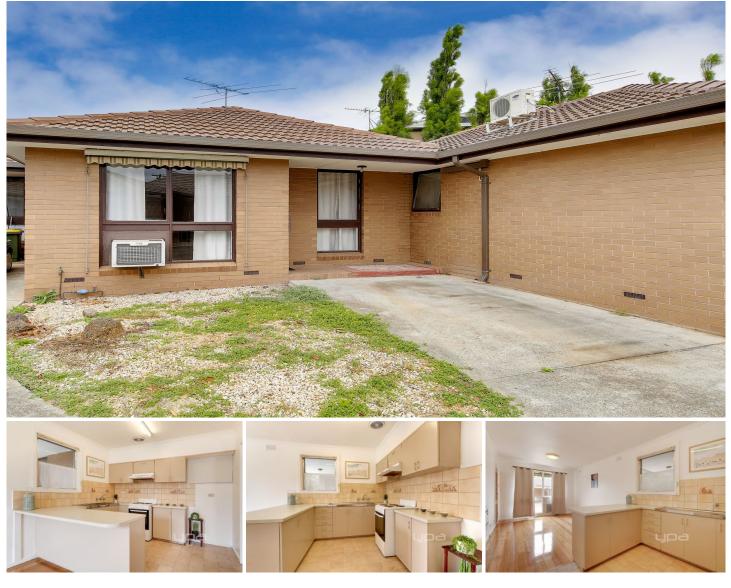

## 7/3 Doolan Street WERRIBEE VIC

If you are looking for that special place on the South side of Werribee, this is it! Offering ease and convenience, this well presented unit is the perfect start for any first home buyer or investor. The home ticks all the boxes, and is in close proximity to Werribees Main Street, Werribee Train Station, Primary & Secondary schools, Local shops, Riverside walking trails and within easy access to the Freeway. The home is sure to impress, and is an affordable investment that offers:

Two Spacious bedrooms with built in robes.

Central bathroom.

Open plan Kitchen/ meals and family living arrangement. Heating and Stainless.

Single Carport.

Certainly one that will be extremely hard to beat for so many reasons!