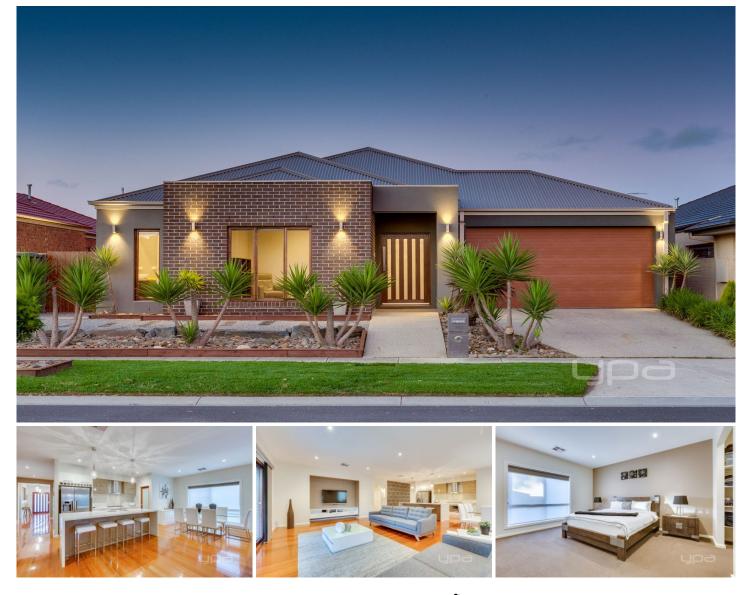

## **133 Inverell Parkway TARNEIT VIC**

Set right in the heart of Tarneit Gardens is this stunning family home, just turn the key kick your feet up relax and enjoy this pristine home positioned perfectly.

## Presenting;

A grand entrance through a stunning front door to soaring ceilings with square set cornicing Four generous bedrooms master with full hotel style en suite with double vanities & walk in robe Separate study room Central bathroom Enclosable theatre room

A massive family/meals arrangement overlooking the

## 4 🛤 2 🚰 2 🚘

| <b>Building Size</b> | : 30 sqm                         |
|----------------------|----------------------------------|
| Land Size            | : 537 sqm                        |
| View                 | : https://www.ypa.com.au/7360995 |