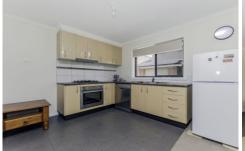

Open plan family/meals arrangement with loads of natural light, kitchen with separate dining area, laundry and toilet downstairs and upstairs two bedrooms both with decent size built in robes and a central bathroom with shower and bath tub.

Appointments include; hostess kitchen with stainless steel appliances, dishwasher, ducted heating, a single lock up garage with internal and rear access to backyard, lot of storage, and a no maintenance large concreted back yard. An ideal location with Werribee CBD and all amenities at hand, this property is sure to please and ticks all the boxes. (PHOTO ID REQUIRED AT OPEN FOR INSPECTION)