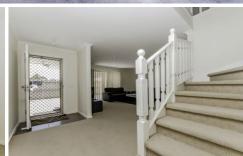

Open plan family/meals arrangement with loads of natural light, kitchen with separate dining area, laundry and toilet downstairs and upstairs two bedrooms both with decent size built in robes and a central bathroom with shower and bath tub.