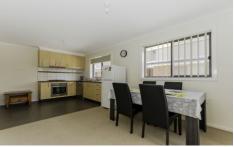

Open plan family/meals arrangement with loads of natural light, kitchen with separate dining area, laundry and toilet downstairs and upstairs two bedrooms both with decent size built in robes and a central bathroom with shower and bath tub.

Appointments include; hostess kitchen with stainless steel appliances, dishwasher, ducted heating, a single lock up garage with internal and rear access to backyard, lot of storage, and a no maintenance large concreted back yard. An ideal location with Werribee CBD and all amenities at hand, this property is sure to please and ticks all the boxes. (PHOTO ID REQUIRED AT OPEN FOR INSPECTION)