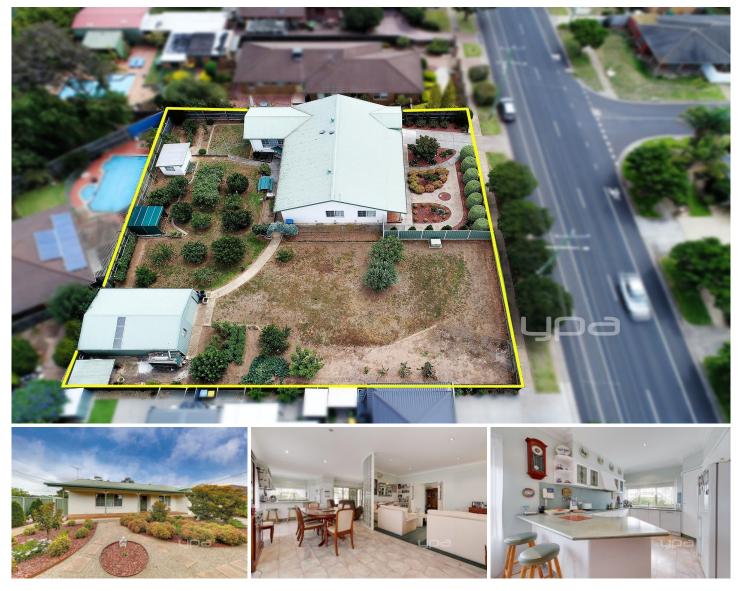

## **18 Wattle Avenue WERRIBEE VIC**

Amazing opportunity to grab a home that provides different options in a most highly sought location and is a must see for your consideration. On an approximate 1329m2 allotment that has great potential to be subdivided S.T.C.A. Positioned amongst beautifully established surroundings on the south side of Werribee, only a short walk to Werribee CBDs lovely restaurants, cafe strip, shops, primary/secondary schools, public transport and easy freeway access.

Light filled designed home offers;

3 bedrooms with a central bathroom.

Formal lounge and dining area.

Second living area.

Kitchen with gas cooking facilities.

Renovated central bathroom.

Extras include Ducted heating, dishwasher, Huge workshop, sheds and a single garage.

## 3 🛤 1 🚝 1 🚘

| Building Size | : 19 sqm                         |
|---------------|----------------------------------|
| Land Size     | : 1329 sqm                       |
| View          | : https://www.ypa.com.au/7361003 |