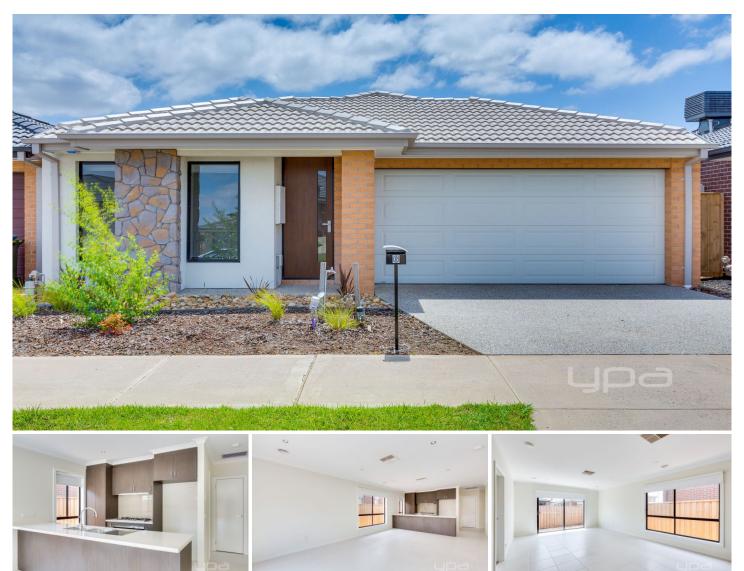

## **6 Myoora Street WERRIBEE VIC**

Why go through all the headaches of building? We are proud to present this almost new home with top quality fixtures and fittings positioned beautifully in the sought after Harpley Estate of Werribee. This home is ideal for first home buyers and perfect for investors and all the amenities at your door step like Werribee town centre, public transport, schools, shops, play grounds and park lands all within walking distance.

The exclusive appointments include:

Three good size bedrooms.

Master with WIR and full en-suite.

Two other bedrooms with BIR.

Big living/family area at the back adjoined to kitchen.

Modern kitchen with enough cupboard space, 900 mm stainless steel appliances, dishwasher, pantry and stone

3 📭 2 🚍 2 🚍

View: https://www.ypa.com.au/7361005