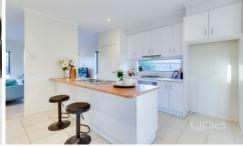

Three fitted bedrooms, two with walk in robes

Master with en suite (and walk in robe)

Spacious living space upon entry

Adjacent to the living space, the kitchen is open plan and overlooks the dining area

Stainless steel appliances with dishwasher and loads of cupboard space

Central bathroom upstairs

Powder room downstairs