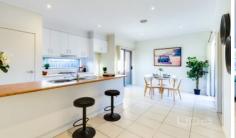

Three fitted bedrooms, two with walk in robes

Master with en suite (and walk in robe)

Spacious living space upon entry

Adjacent to the living space, the kitchen is open plan and overlooks the dining area

Stainless steel appliances with dishwasher and loads of cupboard space

Central bathroom upstairs

Powder room downstairs