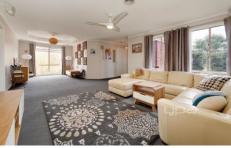

## 31 Dongala Drive WERRIBEE VIC

Located in central Werribee this beautiful family home is built perfectly to suit a large family and those who love to entertain!

Totalling four bedrooms and a study, the master suite boasts an en suite and walk in robe, while the remaining three are all fitted with built in robes and plenty of space. Upon entry is the formal lounge and formal dining, walking through to the large open plan kitchen/meals and family room. The hostess kitchen is appointed with laminate bench tops, stainless steel appliances, dishwasher and expansive cupboard space. You are not compromised for space in this home with an additional large rumpus room that opens out to the backyard entertaining area including in ground solar heated pool.