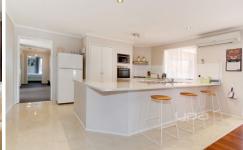

## 31 Dongala Drive WERRIBEE VIC

Located in central Werribee this beautiful family home is built perfectly to suit a large family and those who love to entertain!

Totalling four bedrooms and a study, the master suite boasts an en suite and walk in robe, while the remaining three are all fitted with built in robes and plenty of space. Upon entry is the formal lounge and formal dining, walking through to the large open plan kitchen/meals and family room. The hostess kitchen is appointed with laminate bench tops, stainless steel appliances, dishwasher and expansive cupboard space. You are not compromised for space in this home with an additional large rumpus room that opens out to the backyard entertaining area including in ground solar heated pool.