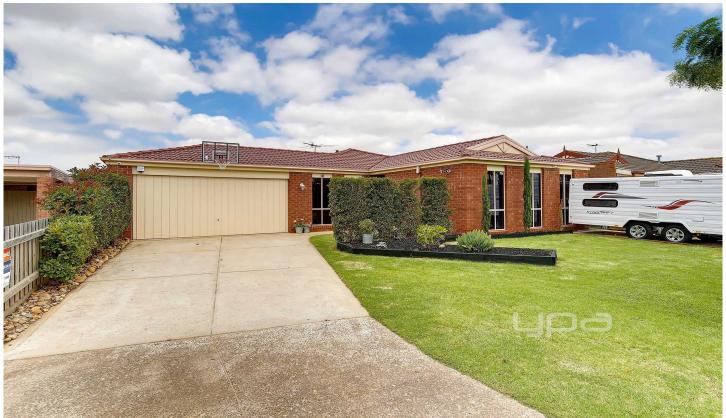

## 31 Dongala Drive WERRIBEE VIC

Located in central Werribee this beautiful family home is built perfectly to suit a large family and those who love to entertain!

Totalling four bedrooms and a study, the master suite boasts an en suite and walk in robe, while the remaining three are all fitted with built in robes and plenty of space. Upon entry is the formal lounge and formal dining, walking through to the large open plan kitchen/meals and family room. The hostess kitchen is appointed with laminate bench tops, stainless steel appliances, dishwasher and expansive cupboard space. You are not compromised for space in this home with an additional large rumpus room that opens out to the backyard entertaining area including in ground solar heated pool.

## 4 2 2 2

**Building Size**: 24 sqm **Land Size**: 532 sqm

View: https://www.ypa.com.au/7361009