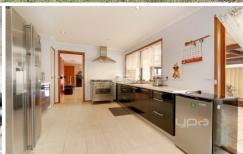

Master bedroom offering full en suite and built in robes, the other three bedrooms are of a generous size, with a shared family bathroom, spacious lounge room, tiled family/meals area adjoins a neat and central kitchen benefiting from stone top benches, 900mm upright stainless steel stove and an integrated Blanco brand dishwasher.