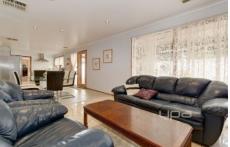

Master bedroom offering full en suite and built in robes, the other three bedrooms are of a generous size, with a shared family bathroom, spacious lounge room, tiled family/meals area adjoins a neat and central kitchen benefiting from stone top benches, 900mm upright stainless steel stove and an integrated Blanco brand dishwasher.