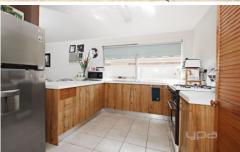

## 36 Hawksbury Road WERRIBEE VIC

This one comes fully loaded with a superb list of dream inclusions. Comprising three fitted bedrooms all serviced by a main bathroom, there is also a sizable formal lounge with select timber flooring while the laminate kitchen adjoins a separate meals area and is complete with gas cooking and ample cabinetry. Gas heating and air conditioning keep things cosy all year around while ceiling fans also feature. The pristine presentation continues outdoors with the paved pergola entertaining area overlooking the great sized back yard which is perfect for the kids to run free while the oversized lined and separately powered colorbond double garage is ideal for the daily drivers or the budding handyman. Set in a quiet street location you are a comfortable distance to the Werribee CBD, Werribee Train Station, a selection of schools and even Pacific Werribee shopping centre making this an ideal investment option also.