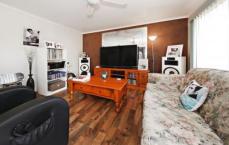

## 36 Hawksbury Road WERRIBEE VIC

This one comes fully loaded with a superb list of dream inclusions. Comprising three fitted bedrooms all serviced by a main bathroom, there is also a sizable formal lounge with select timber flooring while the laminate kitchen adjoins a separate meals area and is complete with gas cooking and ample cabinetry. Gas heating and air conditioning keep things cosy all year around while ceiling fans also feature. The pristine presentation continues outdoors with the paved pergola entertaining area overlooking the great sized back yard which is perfect for the kids to run free while the oversized lined and separately powered colorbond double garage is ideal for the daily drivers or the budding handyman. Set in a quiet street location you are a comfortable distance to the Werribee CBD, Werribee Train Station, a selection of schools and even Pacific Werribee shopping centre making this an ideal investment option also.