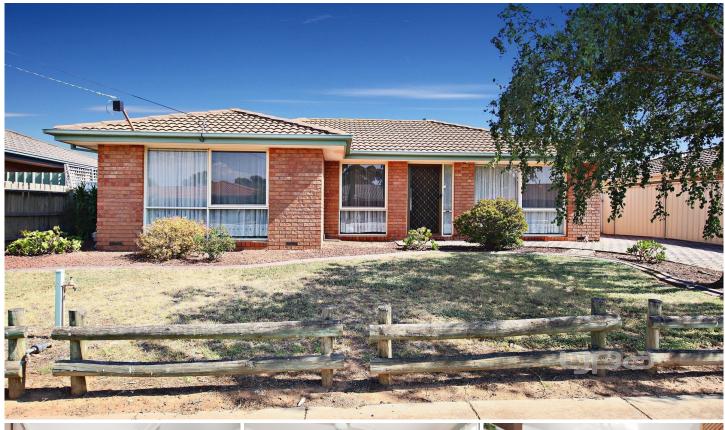

## 36 Hawksbury Road WERRIBEE VIC

This one comes fully loaded with a superb list of dream inclusions. Comprising three fitted bedrooms all serviced by a main bathroom, there is also a sizable formal lounge with select timber flooring while the laminate kitchen adjoins a separate meals area and is complete with gas cooking and ample cabinetry. Gas heating and air conditioning keep things cosy all year around while ceiling fans also feature. The pristine presentation continues outdoors with the paved pergola entertaining area overlooking the great sized back yard which is perfect for the kids to run free while the oversized lined and separately powered colorbond double garage is ideal for the daily drivers or the budding handyman. Set in a quiet street location you are a comfortable distance to the Werribee CBD, Werribee Train Station, a selection of schools and even Pacific Werribee shopping centre making this an ideal investment option also.