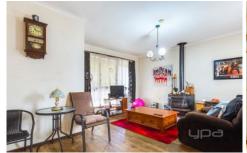

Three bedrooms with built in robes

Two bathrooms

Step down lounge

Kitchen/meals area with gas cooking appliances

Fireplace

Timber floorboards

Double garage with rear access

(PHOTO ID REQUIRED AT OPEN FOR INSPECTION)