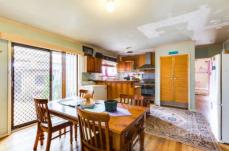

Three bedrooms with built in robes

Two bathrooms

Step down lounge

Kitchen/meals area with gas cooking appliances

Fireplace

Timber floorboards

Double garage with rear access

(PHOTO ID REQUIRED AT OPEN FOR INSPECTION)