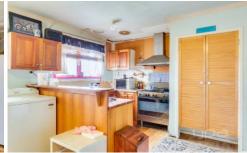

Three bedrooms with built in robes

Two bathrooms

Step down lounge

Kitchen/meals area with gas cooking appliances

Fireplace

Timber floorboards

Double garage with rear access

(PHOTO ID REQUIRED AT OPEN FOR INSPECTION)