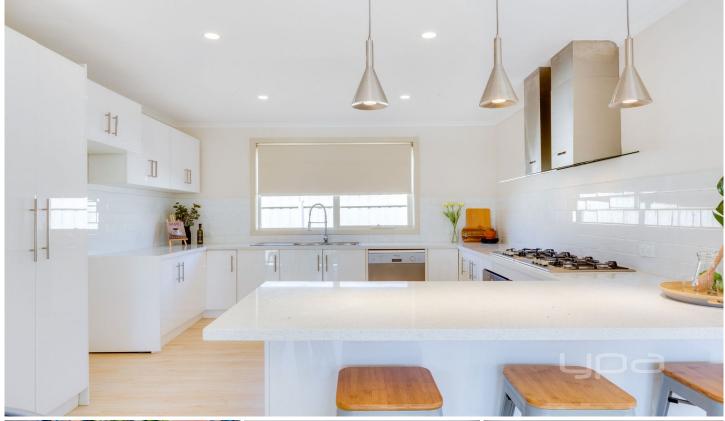

Five spacious bedrooms with built in robes

Master with private balcony, walk in robe and ensuite Central bathrooms (both upstairs and downstairs)

Chefs standard kitchen with stainless steel appliances including double ovens, double gas stove tops and double rangehood, dishwasher, loads of cupboard space and modern stone benchtops