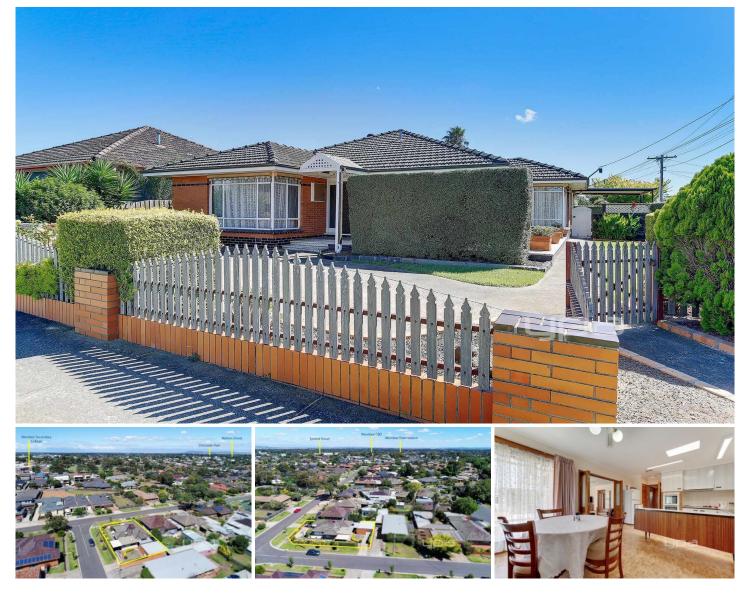

## 23 Tower Road WERRIBEE VIC

Positioned to give you the lifestyle you seek, with a huge array of conveniences and a great base from which to zip into and out of the city. Located in a blue chip location on South side within close proximity to Werribee train station, CBD, main street shopping strip, quality schools, and easy access to freeway.

This well built home is loaded with character and a long list of quality appointments includes;

Four good sized bedrooms plus study serviced by a central bathroom

Spacious formal lounge with gas heating and wall air conditioner.

Kitchen with an adjoining meals area.

Secluded undercover entertainment area.

Low maintenance backyard with single garage containing