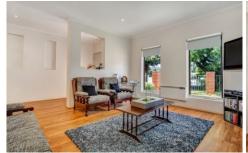

Three large bedrooms with built in robes Master with en suite and walk in robe Study nook Formal lounge upon entry

Kitchen/meals and family living arrangement Stainless steel appliances and dishwasher Brand new timber floorboards Heating and cooling