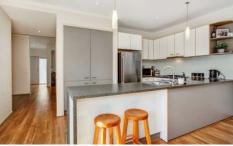

Three large bedrooms with built in robes Master with en suite and walk in robe Study nook Formal lounge upon entry

Kitchen/meals and family living arrangement Stainless steel appliances and dishwasher Brand new timber floorboards Heating and cooling