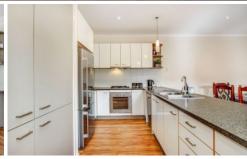

Three large bedrooms with built in robes Master with en suite and walk in robe Study nook Formal lounge upon entry

Kitchen/meals and family living arrangement Stainless steel appliances and dishwasher Brand new timber floorboards Heating and cooling