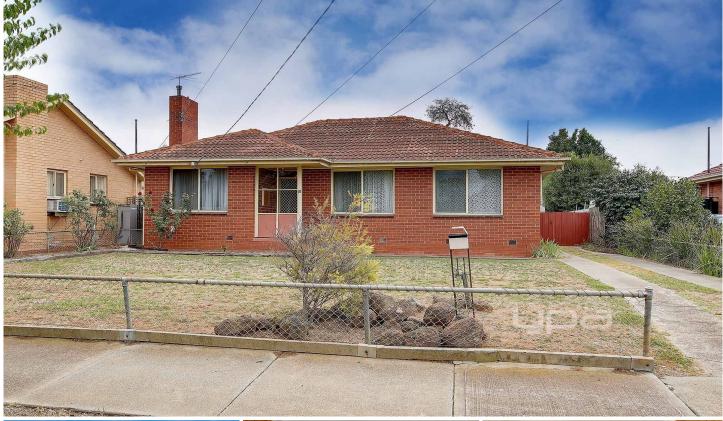

## 18 Gossamer Street WERRIBEE VIC

On an astounding 558m2 allotment all of the above are within walking distance to this fabulous first home or investment opportunity to add your portfolio.

Up for your competition is this solid two bedroom home offering built in robes plus 1 bedroom bungalow, open plan lounge room and a neat laminate kitchen with a meals area and gas upright stove.

Appointments include gas heating, split system air conditioning, solar panels, pergola and a good sized storage shed.

Take note builders and investors there is subdivision potential (subject to council approval).