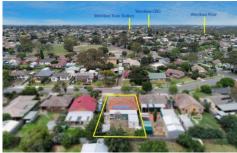

## 18 Gossamer Street WERRIBEE VIC

On an astounding 558m2 allotment all of the above are within walking distance to this fabulous first home or investment opportunity to add your portfolio.

Up for your competition is this solid two bedroom home offering built in robes plus 1 bedroom bungalow, open plan lounge room and a neat laminate kitchen with a meals area and gas upright stove.

With every amenity at hand in the most central location of Werribee and Melbourne CBD on 25 minutes away, this is an opportunity you need to grab fast!

(PHOTO ID REQUIRED AT OPEN FOR INSPECTION)