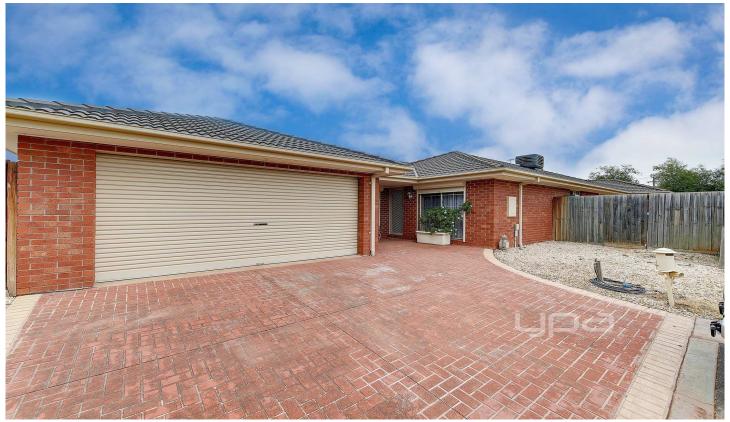

## 7 Xavier Court WERRIBEE VIC

Tucked in a quiet court in a sought after central Werribee location positioned perfect to all amenities such as reputable schools, public transport, Werribee CBD cafes, shops and Eagle stadium.

Double car garage.

Ducted heating and evaporative cooling.

Extras include new carpets, roller shutters and dishwasher Low maintenance yard with access for boats or caravan.

Approx. 600 sqm land size.

## 3 2 2 2

**Building Size**: 21 sqm **Land Size**: 600 sqm

View: https://www.ypa.com.au/7361021