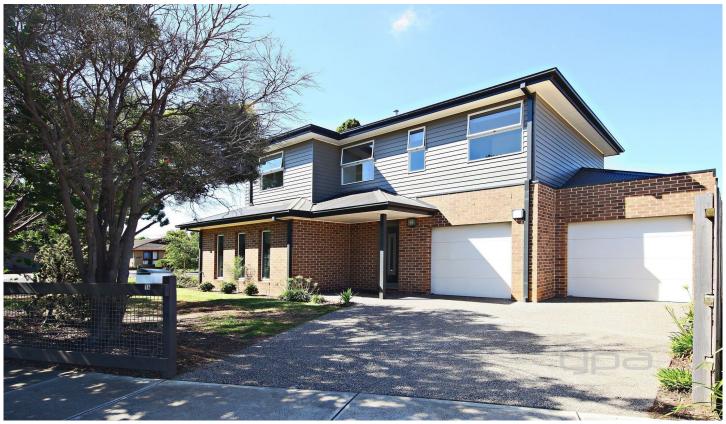

## 14 Ballan Road WERRIBEE VIC

Centrally located within easy reach of the Werribee CBD, this young residence offers an easy lifestyle with a host of luxuries from a local quality builder that most regard as extras. Stepping onto select grain timber flooring, the square set high ceilings and modern colour palette add abundant natural light and create a true sense of open The large gloss modern kitchen offers ample cabinetry and is finished with a tempered glass splashback, retro styled lighting, stone benchtops and upmarket appliances including dishwasher stainless overlooking the vast meals and separate living rooms. With generously sized bedrooms, the master suite also entails a private ensuite with a central bathroom servicing the others both with upgraded fittings. A second separate upstairs family rooms makes for the perfect retreat space, while ducted heating and evaporative ducted cooling keep temperatures at your desired level all year around. The