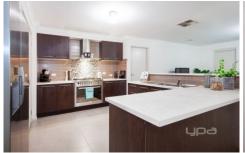

This family home will keep everyone happy, featuring four large fitted bedrooms including a master with ensuite and WIR, formal lounge, open-plan kitchen and meals area. It boasts excellent proportions, 900mm cooking appliances, dishwasher and adjoining rumpus room that overlooks a sizeable backyard and entertaining area. Further highlights include extensive tiling, ducted heating and evaporative cooling, well-kept and established gardens and allotment