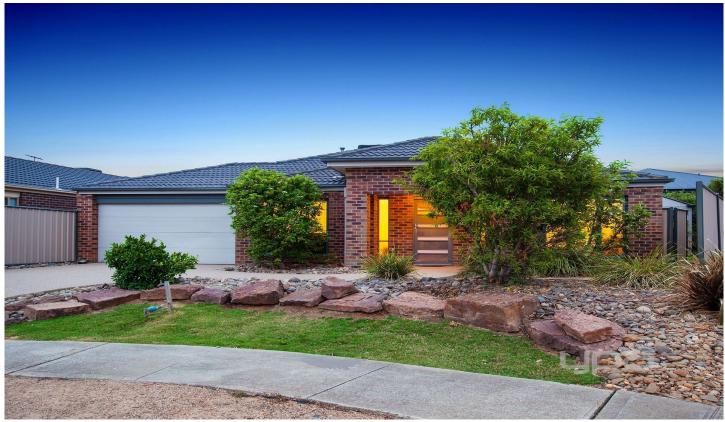

## 11 Hollows Circuit TARNEIT VIC

Designed with family in mind, this distinctive home offers relaxed living and impressive dimensions. Positioned in a convenient location a quiet cul-de-sac merely a street away from the Werribee River this home is close to walking trails, Bethany and Westgrove Primary Schools, local shops, recreational reserves and the bus stop only steps away, affording a lifestyle where both parents and kids can spread their wings.

This family home will keep everyone happy, featuring four large fitted bedrooms including a master with ensuite and WIR, formal lounge, open-plan kitchen and meals area. It boasts excellent proportions, 900mm cooking appliances, dishwasher and adjoining rumpus room that overlooks a sizeable backyard and entertaining area. Further highlights include extensive tiling, ducted heating and evaporative cooling, well-kept and established gardens and allotment