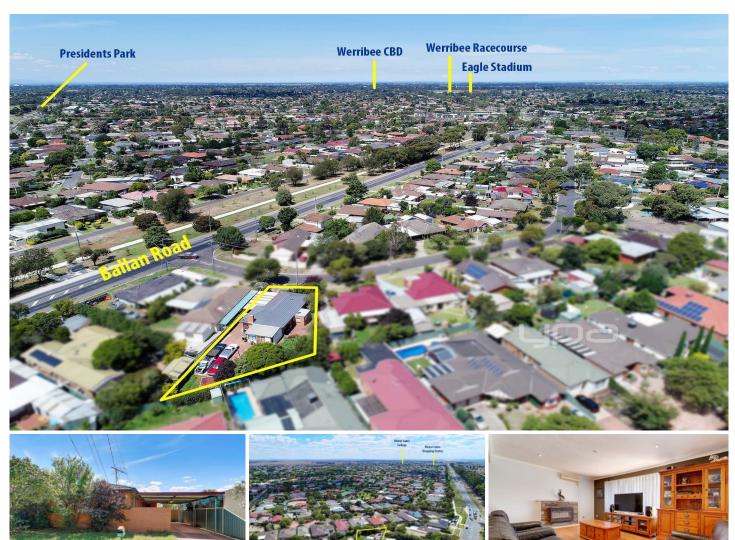

## 45 Whiton Grove WYNDHAM VALE VIC

Within a pretty central Wyndham locale, youll find this sturdy three-bedroom home situated on an ever rare 705M2 block or prime real estate. At only approx. 3.1 Kilometres to Wyndham Vale Train Station, you are also within easy reach of Eagle Stadium, Manor Lakes Shopping Centre, Werribee Racecourse and a selection of schools and kindergartens. So, with location a definite plus, the home itself offers great sized rooms, with dual split system cooling taking care of the elements. The formal lounge is sizable while there is also a second living or rumpus room. Original solid timber floors feature with an updated bathroom servicing all bedrooms and the updated kitchen comprising stainless appliances. Out doors youll find a double carport that lead through to the huge backyard offering endless options. As an investment or a move in owner, youre onto a winning thing or two with this one.