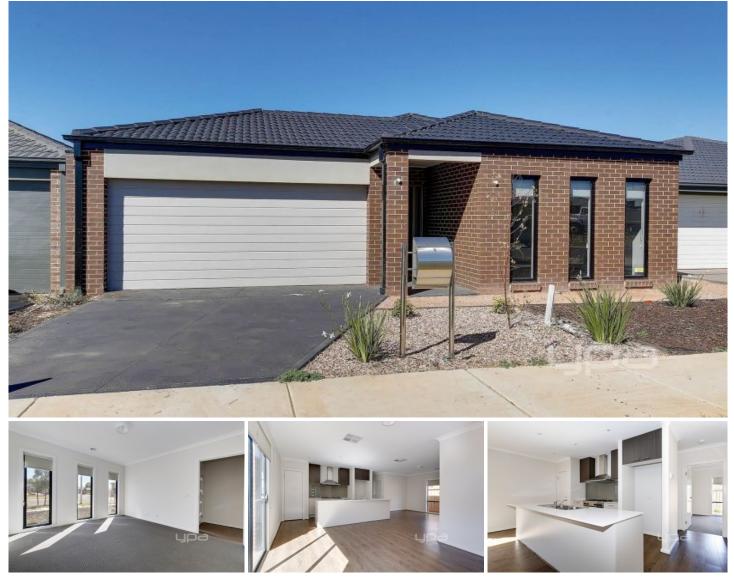

## 43 Mantello Drive WERRIBEE VIC

Perfect for a first home buyer or investor looking to secure their future with a great property in a great location. Only 1 year young this spacious and warm four bedroom home is perfectly located near schools, public transport, parklands and Eagle Stadium.

4 bedrooms master with an en suite.

Light-filled and generously spaced living and dining areas. Stunning contemporary kitchen with a 900mm Upright stove and dishwasher. Open plan living arrangement.

Ducted Heating and evaporative cooling.

Low maintenance gardens

No owners corporation/ body corp

Boasting the perfect combination of price and location you will have everything you need at your doorstep.