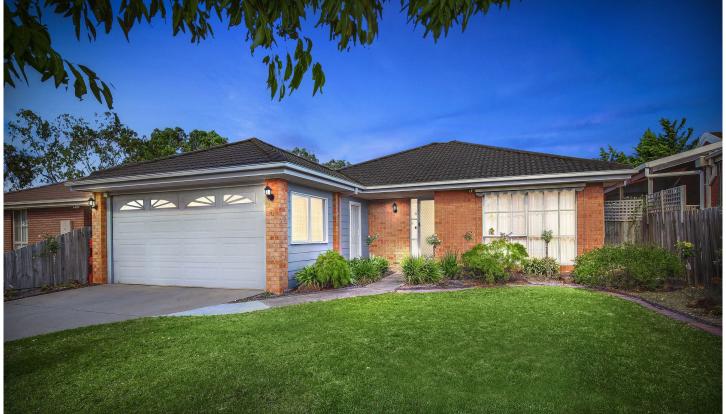

## **5 Talina Close HOPPERS CROSSING VIC**

Nestled quietly at the end of a court, is this tastefully decorated low maintenance home. The position being so close to the Pacific Werribee Plaza, public transport, children's play ground and easy access to freeway, makes this an ideal place to invest. The home offers ducted heating, split-system air-conditioning, large kitchen with ample cupboards and a double remote garage with rear access. The astute purchaser will appreciate the secure back yard with mature trees, all weather pergola and lush gardens that makes entertaining a breeze. Currently leased until the January, 2019 at \$310.00 per week. An affordable opportunity awaits.

## 3 🗀 1 🔓 2 🖨

**Building Size**: 18 sqm **Land Size**: 450 sqm

View: https://www.ypa.com.au/7361029

Kirsty Cunningham 0414 344 475