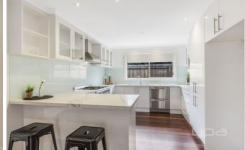

four fitted bedrooms master with en-suite and walk in robe formal lounge room leading through to an open plan kitchen/family and meals area

central modern bathroom with stone benches

pristine hostess kitchen with sparkling stone benches, glass splash backs, 900mm Smeg stainless steel upright cooker, 2 draw stainless steel Fisher and Paykel dishwasher, built in stainless microwave