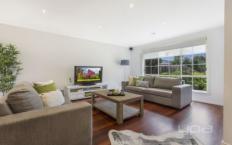

four fitted bedrooms master with en-suite and walk in robe formal lounge room leading through to an open plan kitchen/family and meals area

central modern bathroom with stone benches

pristine hostess kitchen with sparkling stone benches, glass splash backs, 900mm Smeg stainless steel upright cooker, 2 draw stainless steel Fisher and Paykel dishwasher, built in stainless microwave

ducted heating, split system air conditioning sensational polished timber floors

an unbelievable timber decked all weather outdoor area perfect for entertaining family/friends double remote garage