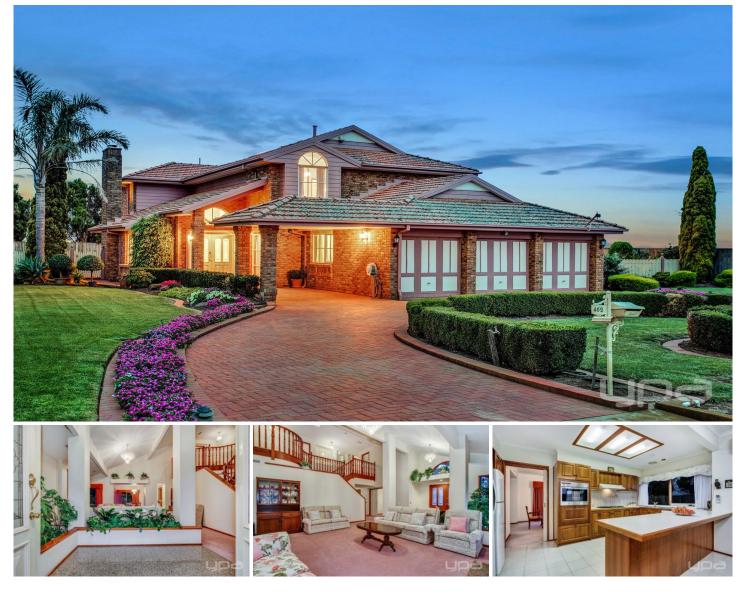

## 462 Duncans Road WERRIBEE SOUTH VIC

This amazing lifestyle property is perfectly positioned in the heart of Werribee South with all its tourist attractions nearby such as the Werribee Open Range Zoo, Werribee Mansion and the newly completed Werribee South Marina. This one owner home offers immaculate presentation and a flexible floor plan with multiple living zones that include both formal and informal spaces, 5 bedrooms, 3 bathrooms and all the modern conveniences.

Boasting quality inclusions such as:

- Gas ducted heating
- Gas jet master heating
- Soaring cathedral ceilings
- Gas hot plates and electric oven
- Triple garage with internal access
- Split-system refrigerated cooling

Sitting on approx. 1,500m2 of meticulously maintained land