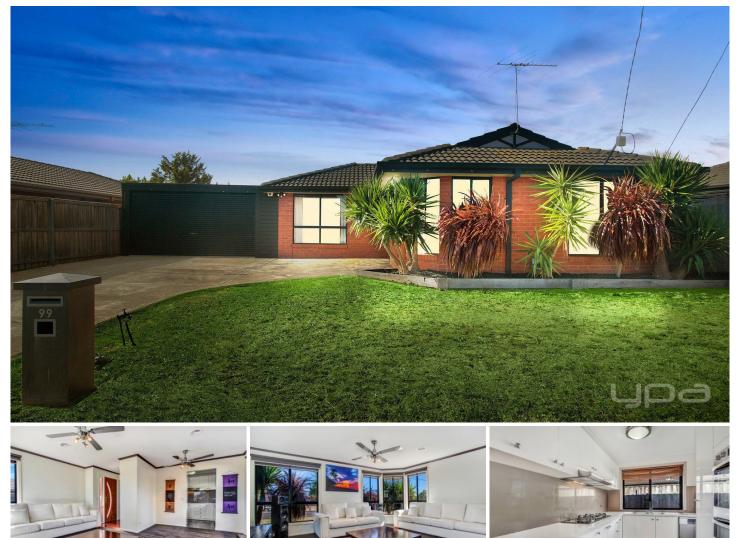

## 99 Honour Avenue WYNDHAM VALE VIC

Located in a friendly family location within walking distance to Primary Schools, Child Care Centres, local shops, restaurants and public transport, this home is within easy reach to all necessary amenities. Also nearby the new Harpley estate with beautiful parklands, walking tracks and also a proposed Town Centre & Train Station to come. Conveniently you are only a short drive away to the Wyndham Vale Train Station (approx. 6 mins). The home has been perfectly presented and renovated throughout and offers its next family:

Three fitted bedrooms

Master with walk in robe an ensuite Formal lounge and dining upon entry Kitchen/Meals and family living arrangement

Kitchen boasts stone benchtops, new appliances, dishwasher and plenty of cupboard space Ducted heating and reverse split system

## 3 🛤 2 🚔 4 🚘

Building Size : 15 sqm Land Size : 561 sqn View : https://w

: 561 sqm : https://www.ypa.com.au/7361034

Kirsty Cunningham 0414 344 475