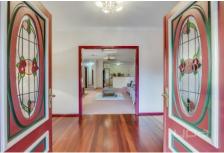

Central bathroom

Kitchen with 900mm stainless steel upright cooker and stainless steel splash backs

Polished hardwood timber floors upon entrance.

2.7m Cellings

Ducted heating and cooling.