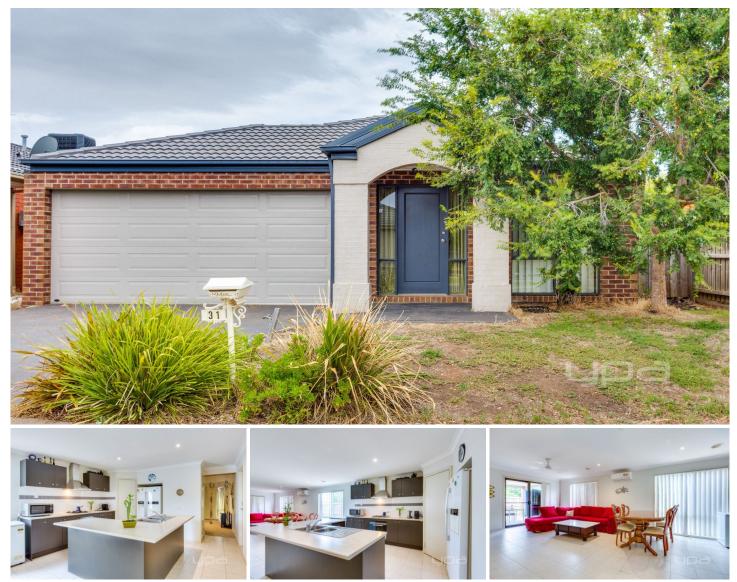

## **31 Emperor Parade TARNEIT VIC**

Superbly set in the ever-popular Claremont Park Estate, this young residence offers a combination of practical living, space and a bumper location to boot. Comprising three generous bedrooms with the master entailing walk in robes and private ensuite, the auxiliary bedrooms are serviced by a central bathroom. Family minded, the plan offers multiple living zones with a formal lounge while the central kitchen comprises a handy island bench, stainless appliances and an oversized fridge provision all overlooking the adjoining meals and second family room. With ducted heating and spilt system cooling on hand the internal elements will be at you choosing all year around. The paved alfresco is ideal for entertaining while the double garage offer automated and internal access. Only 50 metres from a central park that is complete with a basketball court, undercover BBQ areas, childrens play gym and rolling meadows ideal for the kids run or that