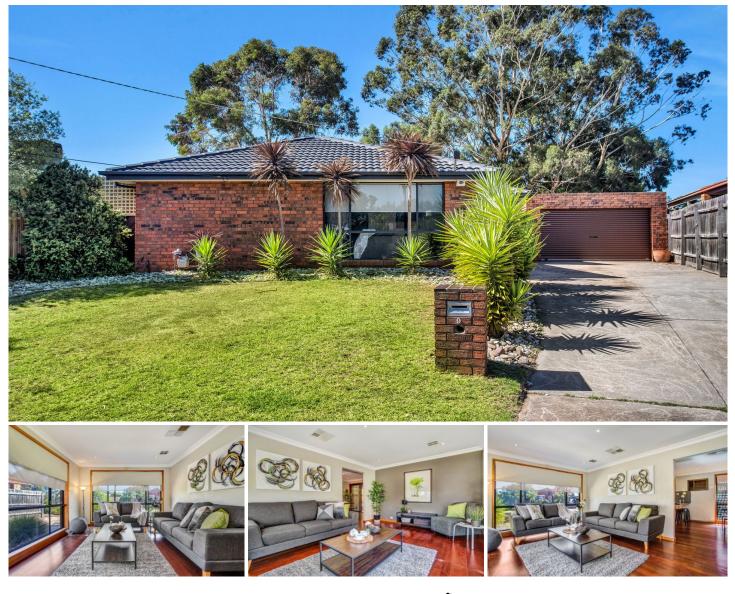

## 9 Macalister Court WERRIBEE VIC

Set on an impressive allotment of 569m2 (approx.) this lovely home is the perfect start for a first home owner or a savvy investor looking to add to their portfolio. With this property set close to reputable schools including Westgrove Primary School, Bethany Primary School, Wyndham Central, local shops and parks youll struggle to find a better location, Pacific Werribee is also only a 7-minute drive away and werribee CBD & Railway station only 9 mins away! The home offers; Three spacious & fitted bedrooms

Large central bathroom Formal lounge Kitchen/meals area Stainless steel appliances including dishwasher Large pergola and additional timber decked gazebo Ducted heating Evaporative cooling

## 3 🛤 1 🚔 2 🚘

Building Size : 13 sqm Land Size : 569 sqn View : https://w

: 569 sqm : https://www.ypa.com.au/7361039

Mitch Smit 0450 913 513