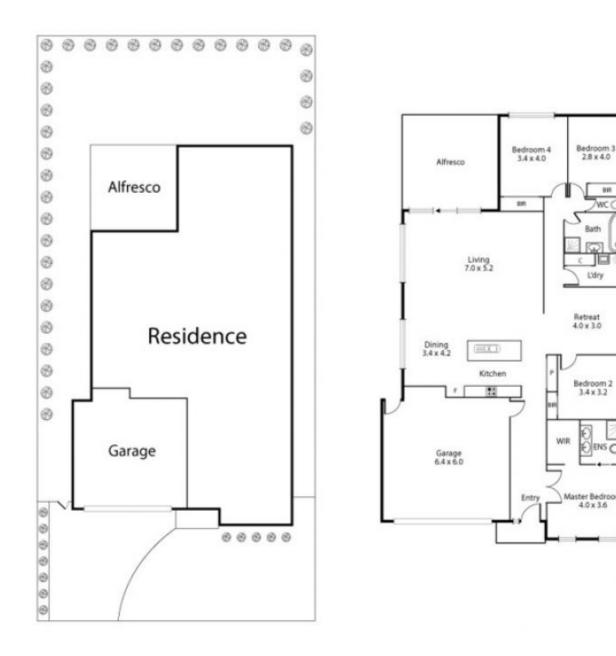

## 4 🛤 2 📛 2 🖨

Building Size : 2 sqm Land Size : 513 sq View : https://

: 513 sqm : https://www.ypa.com.au/7361040

Kirsty Cunningham 0414 344 475

5 Kinglake Drive, Wyndham Vale

948

/wc c

Bath

£ L'dry

TO

E) ENS C

Every care has been taken to verify the correctness of details in this property plan. The plan is a representation only and is not necessarily to scale.