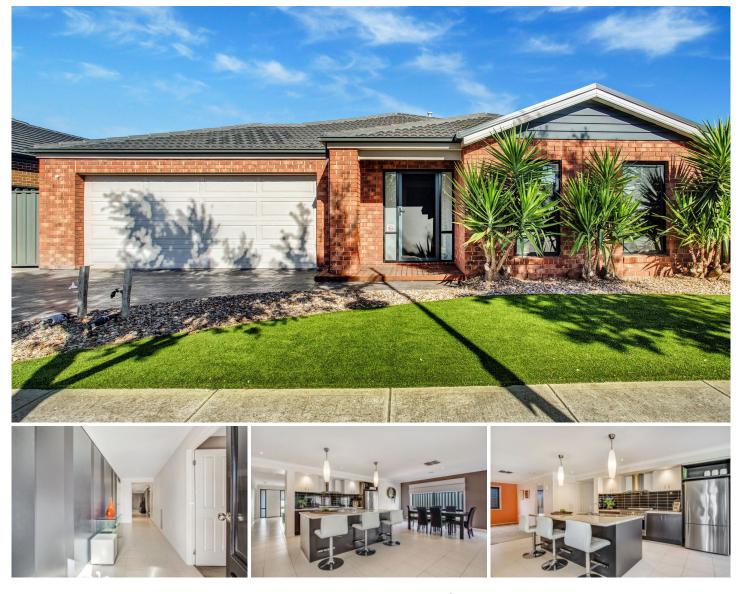

## 5 Kinglake Drive WYNDHAM VALE VIC

You read it right, this one is only 4 minutes to the Wyndham Vale Train Station! You couldnt be in any better position. If a convenient lifestyle appears to you then this low maintenance home in a great location should end your search for a dream home! Situated on approximately 513 sq m and built to suit a growing family, the 7 year old home provides:

Four spacious fitted bedrooms

Master bedroom with ensuite and walk in robe

Two separate living areas

Open plan kitchen/meals and family living arrangement Kitchen boasts large bench space and stainless steel 900mm upright cooker Ducted heating Evaporative cooling

Double garage

Large alfresco area overlooking the well maintained and