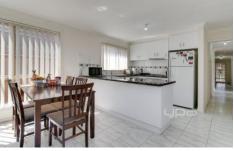

Presenting;

Three fitted bedrooms with built in robes

Central modern bathroom

Open plan lounge room

Kitchen/Meals area with tiled floors and a lovely kitchen with dishwasher and modern cooking appliances.