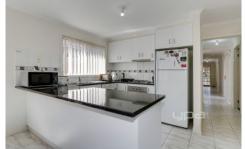

Presenting;

Three fitted bedrooms with built in robes

Central modern bathroom

Open plan lounge room

Kitchen/Meals area with tiled floors and a lovely kitchen with dishwasher and modern cooking appliances.