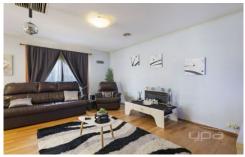

Features include;

Three bedrooms 2 with built in robes

Central main bathroom

Neat kitchen with an upright stove and tiled meals area

Floating timber floors

**Ducted** heating

Single carport with rear access