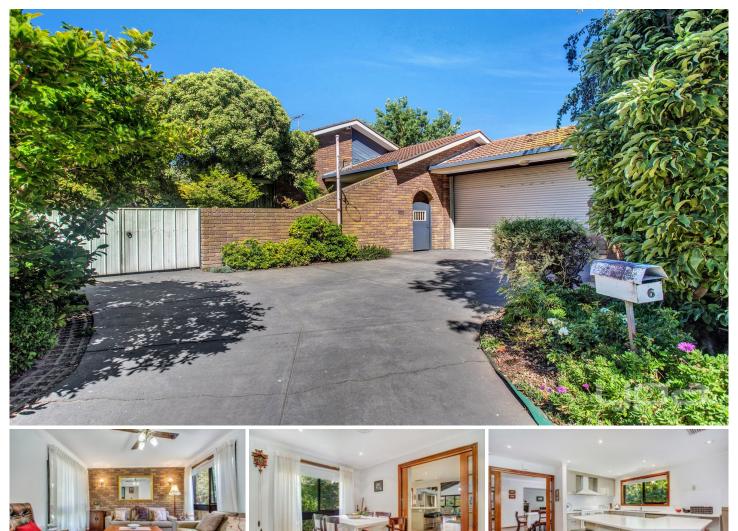

## 6 Moubray Court WERRIBEE VIC

Positioned in a perfect court location, this character filled home is sure to tick every box that your family is looking for. With Wyndhams most prestigious schools including MacKillop College, Werribee High School, Corpus Christi & Werribee Primary all within walking distance this home is sure to suit the fussiest of buyers. Not only are the schools on offer a huge bonus but this location sets you within walking distance to Werribee CBD (approx 1.8km away), Train Station, Restaurants and Shops, bust stops, parklands & walking tracks. Werribees most visited attractions including Werribee Park & Mansion, Open Range Zoo & Shadowfax Winery are also only approximately 5-7 minutes away from your home, even closer is the freeway access to reach Melbourne CBD within 30km. The home has been proudly presented to the market today offering its next owners:

## 4 🛤 2 🚔 2 🚘

Building Size : 2 sqm Land Size : 708 sq View : https://

: 708 sqm : https://www.ypa.com.au/7361043

Kirsty Cunningham 0414 344 475