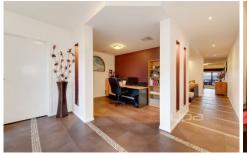

## Comprising of:

Three Bedrooms with Built in Robes and a separate study. Master with WIR, full en suite.

Formal lounge with an adjoining outdoor area.

Outstanding hostess kitchen with 900mm stainless steel gas cooker and dishwasher.