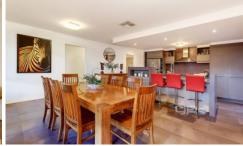

## Comprising of:

Three Bedrooms with Built in Robes and a separate study. Master with WIR, full en suite.

Formal lounge with an adjoining outdoor area.

Outstanding hostess kitchen with 900mm stainless steel gas cooker and dishwasher.