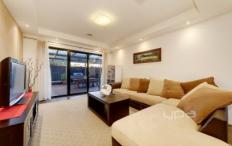

## Comprising of:

Three Bedrooms with Built in Robes and a separate study. Master with WIR, full en suite.

Formal lounge with an adjoining outdoor area.

Outstanding hostess kitchen with 900mm stainless steel gas cooker and dishwasher.

Separate family room.

The dream timber decked alfresco-entertainment area

Double remote garage with internal access and rear access.