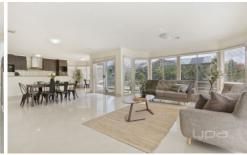

As you take your first step into this amazing home, you are welcomed by crisp cream porcelain tiles and 2.55m ceilings, creating a heartwarming sense of space and serenity. As you stroll through your front formal living area, overlooking your gorgeous gardens, you find yourself in the massive kitchen, meals and family area which also overlooks your gardens and presents 900mm stainless steel appliances, dishwasher and an island bench with