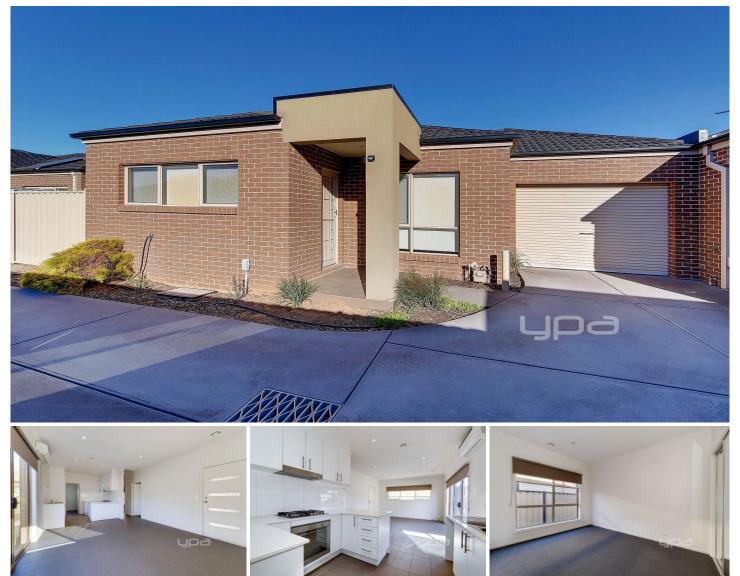

## 2/3 Trinca Court WERRIBEE VIC

This 5 years young unit in a great street is immaculately presented will truly delight first-home buyers and investors looking for the right start into the market, in the knowledge of this homes list of comfortable appointments.

Featuring 2 generous bedrooms with built in robes, central bathroom and an open plan living arrangement. Central kitchen with ample cupboard, stone bench tops and boasting a large pantry and stainless steel appliances. Features a neutral colour scheme throughout the home with ducted heating and a split system air conditioner to keep you comfortable all year round.

Outdoors the low maintenance garden will appeal while there is also a separate single garage.

Add to this to your investment portfolio or simply move in and enjoy!

(PHOTO ID REQUIRED AT OPEN FOR INSPECTION)