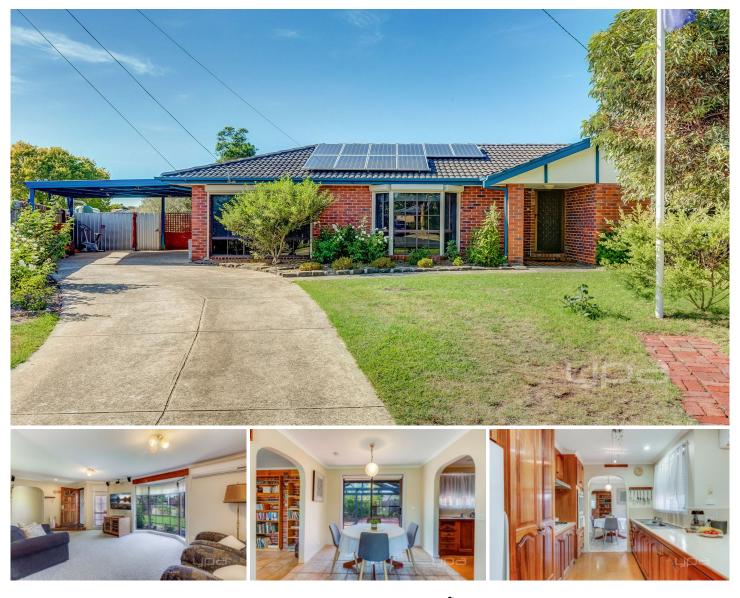

## **3 Cassia Court HOPPERS CROSSING VIC**

Located in a peaceful court location, this spacious family home sets you on a large 646 sq m (approx.) block of land. This alone is a standout feature, but the home provides numerous living zones for the growing family. Located only 600m away from Hogans Corner Shops, convenience is certainly at the top of the list! Also, nearby are both Primary and Secondary Schools, Parks, Bus Stops and Pacific Werribee (approx 2.9km)., Hoppers Crossing Train Station (approx. 4.7km). & Tarneit Station (approx. 3.9km). Whether you are an investor or owner occupier this versatile home is sure to suit many. The property offers:

Three fitted bedrooms Master with en suite and built in robe Large living space upon entry Second living/rumpus room/ home office Spacious kitchen adjacent to a second meals/third living

## 3 🛤 2 🚔 2 🚘

Building Size : 15 sqm Land Size : 649 sqn View : https://w

: 649 sqm : https://www.ypa.com.au/7361056

Kirsty Cunningham 0414 344 475