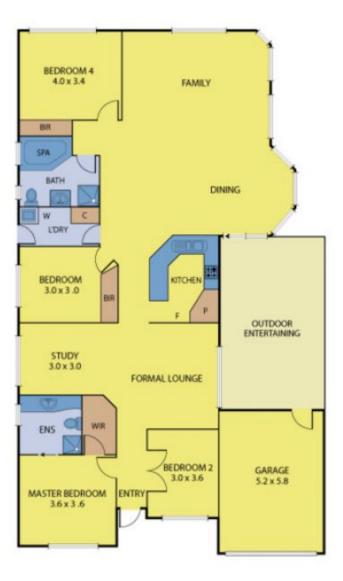

Four large bedrooms

Master bedroom with walk in robe and spacious ensuite Central spa bathroom

Formal lounge and formal dining (or study space)

Large open plan kitchen/meals and family living arrangement

Kitchen with gas cooking appliances, dishwasher and an