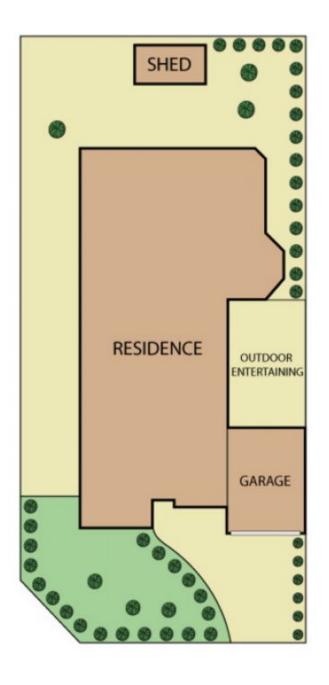

## 27 Medina Drive HOPPERS CROSSING VIC

This beautifully designed family home offers spacious living zones and is in a premium location overlooking parklands in the ever so popular Cambridge estate. The home sets you only 5 minutes to Pacific Werribee (approx. 3.2km), 3 minutes to Hogans Corner Shopping centre (approx. 1.9km), walking distance to Parks, Reputable Schools (including Cambridge Primary School) and child care centres. If you are seeking a home in a friendly and well-established area for your family, then this is the one for you! The home provides: