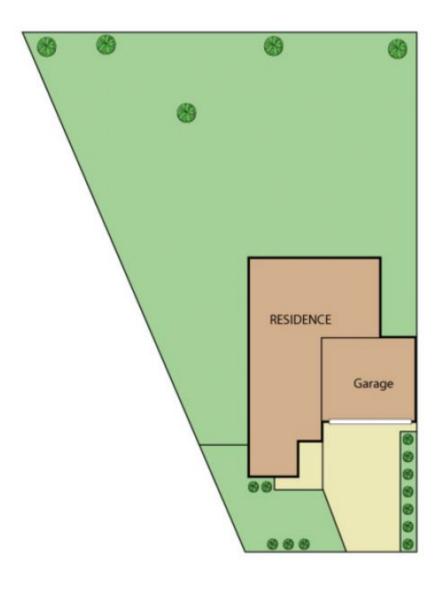

## 20 Advent Road WERRIBEE VIC

Certainly a rare find is this beautifully presented near new home, situated on a massive 529 sq m allotment providing the most spacious of backyards with plenty of space for the kids to run around. With an open plan design the home is situated in the new and very popular Riverwalk estate which has future for two schools, community center, town center and sporting reserves. Additionally, the estate offers its very own Water Park and playgrounds, you are just minutes from the freeway and only a short drive to Werribee CBD Precinct with Restaurants, Cafes, Werribee Train Station and Shops galore. The property offers:

## 4 🕒 3 🔓 2 🖨

**Building Size**: 22 sqm **Land Size**: 529 sqm

View: https://www.ypa.com.au/7361060

Kirsty Cunningham 0414 344 475