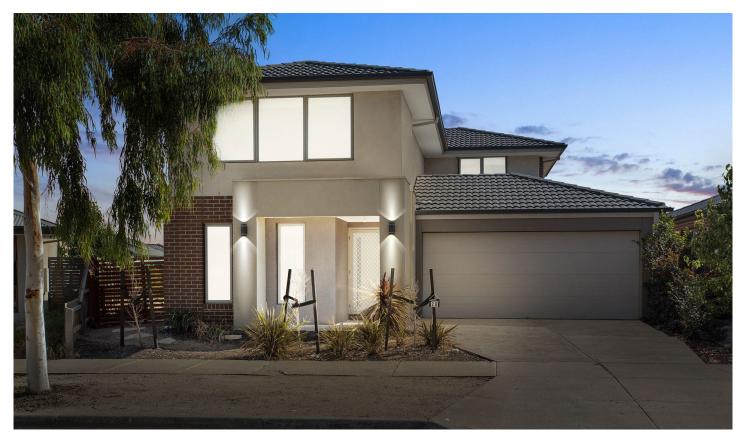

## 20 Advent Road WERRIBEE VIC

Certainly a rare find is this beautifully presented near new home, situated on a massive 529 sq m allotment providing the most spacious of backyards with plenty of space for the kids to run around. With an open plan design the home is situated in the new and very popular Riverwalk estate which has future for two schools, community center, town center and sporting reserves. Additionally, the estate offers its very own Water Park and playgrounds, you are just minutes from the freeway and only a short drive to Werribee CBD Precinct with Restaurants, Cafes, Werribee Train Station and Shops galore. The property offers:

Four bedrooms plus a separate study/ formal lounge area upon entry

Master bedroom with ensuite Kitchen/Meals and family living area

Kitchen with stainless steel 900mm appliances including