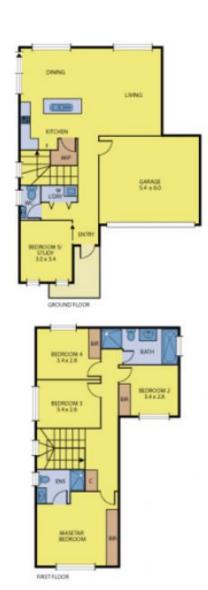

## 20 Advent Road WERRIBEE VIC

Certainly a rare find is this beautifully presented near new home, situated on a massive 529 sq m allotment providing the most spacious of backyards with plenty of space for the kids to run around. With an open plan design the home is situated in the new and very popular Riverwalk estate which has future for two schools, community center, town center and sporting reserves. Additionally, the estate offers its very own Water Park and playgrounds, you are just minutes from the freeway and only a short drive to Werribee CBD Precinct with Restaurants, Cafes, Werribee Train Station and Shops galore. The property offers:

Four bedrooms plus a separate study/ formal lounge area upon entry

Master bedroom with ensuite Kitchen/Meals and family living area

Kitchen with stainless steel 900mm appliances including

## 4 🕒 3 🔓 2 🖨

**Building Size**: 22 sqm **Land Size**: 529 sqm

View: https://www.ypa.com.au/7361060

Kirsty Cunningham 0414 344 475