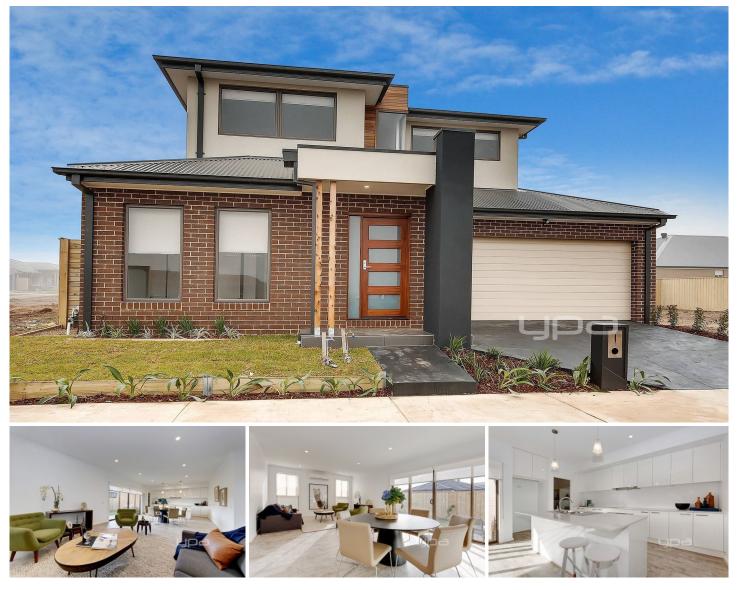

93 Newmarket Road WERRIBEE VIC

Looking to save the headaches of building or just simply looking for a home where everything has been done then secure this turnkey 6 Star energy rating brand new home perfectly positioned within easy reach to Riverwalk Village Park and adjacent to the future Riverwalk Sports and Recreation Reserve.

Under construction and due for completion July 2018. This spacious two storey home featuring 4 bedrooms, two living areas, modern architecture and quality fixtures and fittings includes;

Four fitted bedrooms.

Master bedroom with full en suite and walk in robe. Large kitchen, Meals and family living arrangement Kitchen with stone benchtops, Stainless steel 900ml gas cooktop, walk in pantry and dishwasher. Separate living area.